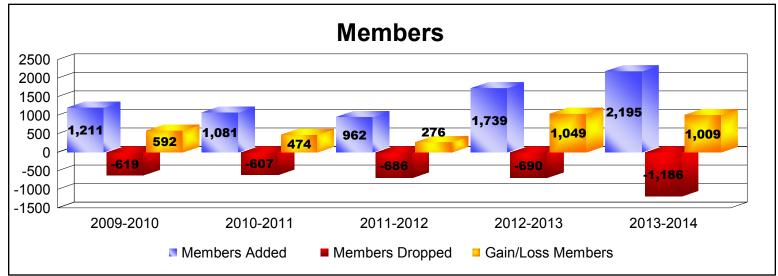

District 316 D

As of June 2014 Cumulative

| Year      | New<br>Clubs | Dropped<br>Clubs | Gain/<br>Loss<br>Clubs | New<br>Members | Charter<br>Members | Reinstate<br>Members | Transfer<br>Members | Total<br>Member<br>Added | Total<br>Members<br>Dropped | Gain/<br>Loss<br>Members |
|-----------|--------------|------------------|------------------------|----------------|--------------------|----------------------|---------------------|--------------------------|-----------------------------|--------------------------|
| 2009-2010 | 26           | 0                | 26                     | 500            | 536                | 162                  | 13                  | 1211                     | -619                        | 592                      |
| 2010-2011 | 14           | 0                | 14                     | 714            | 294                | 55                   | 18                  | 1081                     | -607                        | 474                      |
| 2011-2012 | 12           | -5               | 7                      | 567            | 251                | 136                  | 8                   | 962                      | -686                        | 276                      |
| 2012-2013 | 24           | -2               | 22                     | 1123           | 529                | 61                   | 26                  | 1739                     | -690                        | 1049                     |
| 2013-2014 | 10           | -1               | 9                      | 1870           | 245                | 25                   | 55                  | 2195                     | -1186                       | 1009                     |
| Average   | 17           | -2               | 16                     | 955            | 371                | 88                   | 24                  | 1438                     | -758                        | 680                      |