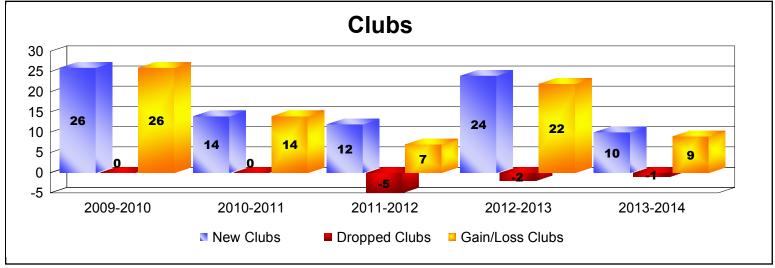

District 316 D

As of June 2014 Cumulative

| Year      | New<br>Clubs | Dropped<br>Clubs | Gain/<br>Loss<br>Clubs | New<br>Members | Charter<br>Members | Reinstate<br>Members | Transfer<br>Members | Total<br>Member<br>Added | Total<br>Members<br>Dropped | Gain/<br>Loss<br>Members |
|-----------|--------------|------------------|------------------------|----------------|--------------------|----------------------|---------------------|--------------------------|-----------------------------|--------------------------|
| 2009-2010 | 26           | 0                | 26                     | 500            | 536                | 162                  | 13                  | 1211                     | -619                        | 592                      |
| 2010-2011 | 14           | 0                | 14                     | 714            | 294                | 55                   | 18                  | 1081                     | -607                        | 474                      |
| 2011-2012 | 12           | -5               | 7                      | 567            | 251                | 136                  | 8                   | 962                      | -686                        | 276                      |
| 2012-2013 | 24           | -2               | 22                     | 1123           | 529                | 61                   | 26                  | 1739                     | -690                        | 1049                     |
| 2013-2014 | 10           | -1               | 9                      | 1870           | 245                | 25                   | 55                  | 2195                     | -1186                       | 1009                     |
| Average   | 17           | -2               | 16                     | 955            | 371                | 88                   | 24                  | 1438                     | -758                        | 680                      |